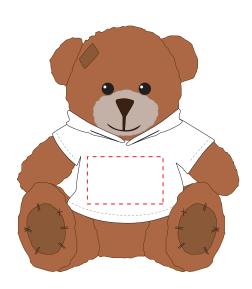

**TEDDY BEAR** Product and Artwork Proof

Your Ref: Quantity: Product Code: TB0002 Our Ref: Product Colour:BROWN Version: 1

**PRINTING CONCERNS:** 

**PRODUCT INFO:** 

We stock this item in the following colours

#### ARTWORK SCALE 50%

ARTWORK SCALE 100% Max print area: 40mm x 25mm

Product Image for visualisation - colours may vary

- The dashed line is to demonstrate print area and will not appear on your printed item
  - 1. Your order will not go in to print and production time cannot be confirmed, unless artwork has been approved via the online system.
  - 2. Once printed, artwork cannot be amended, mistakes must be rectified at visual stage.
  - 3. Claims for faulty goods will be honoured, only if the goods are returned to us. We will not issue credits/refunds for items that have been distributed. Please ensure that goods are satisfactory before distribution
  - 4. We are not responsible for delays during transit.