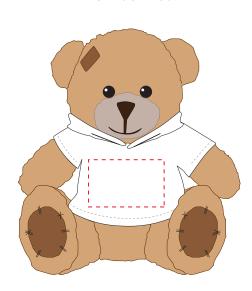

**TEDDY BEAR** Product and Artwork Proof

Your Ref: Quantity: Product Code: TB0002 **Product Colour:LIGHT BROWN** Our Ref: Version: 1

**PRINTING CONCERNS:** 

**PRODUCT INFO:** 

We stock this item in the following colours

## ARTWORK SCALE 50%

ARTWORK SCALE 100% Max print area: 40mm x 25mm

Product Image for visualisation - colours may vary

- The dashed line is to demonstrate print area and will not appear on your printed item
  - 1. Your order will not go in to print and production time cannot be confirmed, unless artwork has been approved via the online system.
  - 2. Once printed, artwork cannot be amended, mistakes must be rectified at visual stage.
  - 3. Claims for faulty goods will be honoured, only if the goods are returned to us. We will not issue credits/refunds for items that have been distributed. Please ensure that goods are satisfactory before distribution
  - 4. We are not responsible for delays during transit.